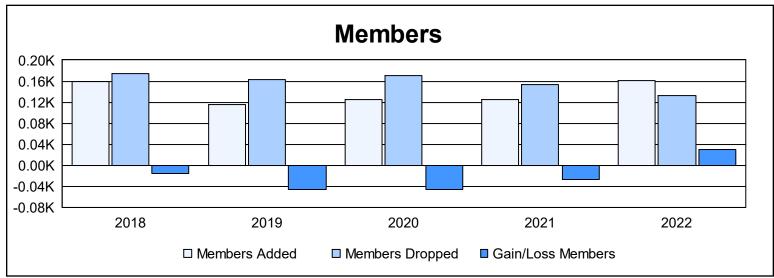

District 5M 1 As of June 2022 Cumulative

| Year      | New<br>Clubs | Dropped<br>Clubs | Gain/<br>Loss<br>Clubs | New<br>Members | Charter<br>Members | Reinstate<br>Members | Transfer<br>Members | Total<br>Member<br>Added | Total<br>Members<br>Dropped | Gain/<br>Loss<br>Members |
|-----------|--------------|------------------|------------------------|----------------|--------------------|----------------------|---------------------|--------------------------|-----------------------------|--------------------------|
| 2017-2018 | 0            | 0                | 0                      | 151            | 0                  | 1                    | 8                   | 160                      | 175                         | -15                      |
| 2018-2019 | 0            | 0                | 0                      | 107            | 0                  | 6                    | 3                   | 116                      | 163                         | -47                      |
| 2019-2020 | 1            | 1                | 0                      | 94             | 23                 | 3                    | 4                   | 124                      | 170                         | -46                      |
| 2020-2021 | 2            | 1                | 1                      | 67             | 46                 | 6                    | 6                   | 125                      | 153                         | -28                      |
| 2021-2022 | 0            | 0                | 0                      | 152            | 0                  | 3                    | 6                   | 161                      | 132                         | 29                       |
| Average   | 1            | 0                | 0                      | 114            | 14                 | 4                    | 5                   | 137                      | 159                         | -21                      |