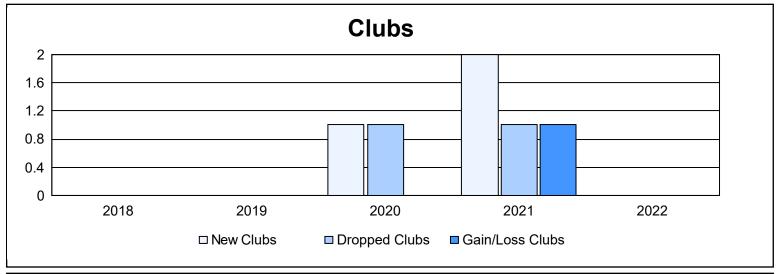

District 5M 1 As of June 2022 Cumulative

| Year      | New<br>Clubs | Dropped<br>Clubs | Gain/<br>Loss<br>Clubs | New<br>Members | Charter<br>Members | Reinstate<br>Members | Transfer<br>Members | Total<br>Member<br>Added | Total<br>Members<br>Dropped | Gain/<br>Loss<br>Members |
|-----------|--------------|------------------|------------------------|----------------|--------------------|----------------------|---------------------|--------------------------|-----------------------------|--------------------------|
| 2017-2018 | 0            | 0                | 0                      | 151            | 0                  | 1                    | 8                   | 160                      | 175                         | -15                      |
| 2018-2019 | 0            | 0                | 0                      | 107            | 0                  | 6                    | 3                   | 116                      | 163                         | -47                      |
| 2019-2020 | 1            | 1                | 0                      | 94             | 23                 | 3                    | 4                   | 124                      | 170                         | -46                      |
| 2020-2021 | 2            | 1                | 1                      | 67             | 46                 | 6                    | 6                   | 125                      | 153                         | -28                      |
| 2021-2022 | 0            | 0                | 0                      | 152            | 0                  | 3                    | 6                   | 161                      | 132                         | 29                       |
| Average   | 1            | 0                | 0                      | 114            | 14                 | 4                    | 5                   | 137                      | 159                         | -21                      |